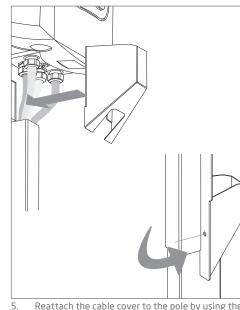

Package contents

.. Use the base plate as a marking template when placing directly on the ground.

 Reattach the cable cover to the pole by using the removed screws of step 2.

2. Secure the mounting pole with the included washers and bolts. Remove the cable cover from the pole and store the screws for step 5.