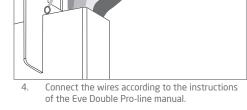

6. Installation completed.

3. Fix the charging station in place. Use the Eve Double Pro-line manual for further assistance.

0