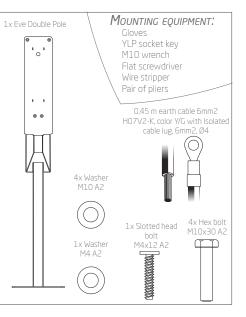

Package contents

.. Use the base plate as a marking template when placing directly on the ground.

 Reattach the cable cover to the pole by using the removed screws of step 2.

2. Secure the mounting pole with the included washers and bolts. Remove the cable cover from the pole and store the screws for step 5.