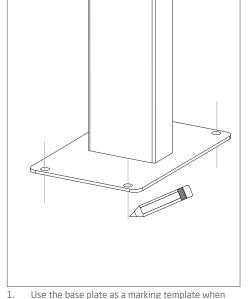

Package contents

.. Use the base plate as a marking template when placing directly on the ground.

 Reattach the cable cover to the pole by using the removed screws of step 2.

2. Secure the mounting pole with the included washers and bolts. Remove the cable cover from the pole and store the screws for step 5.