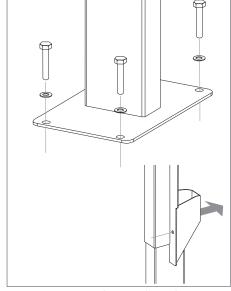

Package contents

.. Use the base plate as a marking template when placing directly on the ground.

 Reattach the cable cover to the pole by using the removed screws of step 2.

2. Secure the mounting pole with the included washers and bolts. Remove the cable cover from the pole and store the screws for step 5.