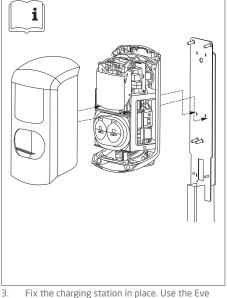

6. Installation completed.

3. Fix the charging station in place. Use the Eve Double Pro-line manual for further assistance.

0