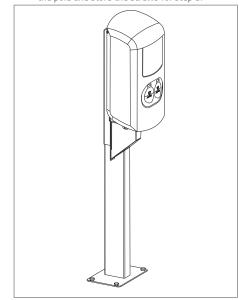

The Eve Double Pole is able to support one Eve Double Pro-line charging station and can be mounted directly on the ground or on an accessory Concrete Base or Metal Base.

A The electric system must be disconnected from every power source before performing any installation or maintenance work!

| Material          | Stainless Steel, AISI304 |
|-------------------|--------------------------|
| Finishing         | Powder coating           |
| Color             | RAL 7043 (Traffic grey)  |
| Dimension product | 1428x300x200 mm          |
| Dimension package | 1460x360x280 mm          |
| Total weight      | Ca. 14,5 kg              |